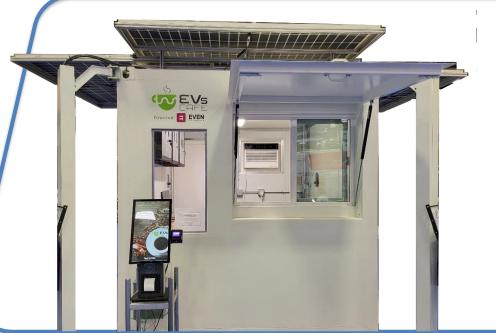

## Deployable Solar/Wind Powered Café Kiosk

A solar/wind powered deployable cafe kiosk is a self-sustained, zero carbon footprint unit that can be deployed anywhere. Its small size, requiring only one parking space, makes it easy to set up and operate. The kiosk is powered by renewable energy sources, making it environmentally friendly and cost-effective. Customers can enjoy a cup of coffee or a snack while reducing their carbon footprint.

## Features

- 36 kWh Battery Storage.
- 5 x 540-Watt Bifacial Solar Panel Array.
- 12 kW AC Power for Cafe Appliances and Air Conditioning.
- Can be loaded/transported/unloaded in Minutes with Integrated Hydraulic Lift System.
- 7 ft x 9 ft Air-Conditioned Interior for Manned and Unmanned Operations.
- Networked Monitoring Device Health, Energy Usage, Battery Level and Charging.
- 24-7 Portal Access Management and reporting.
- Open payment integrated.
- Media display for advertising.