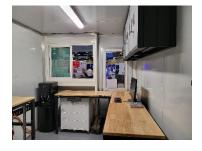

## Deployable Solar/Wind Powered Café Kiosk

A solar/wind powered deployable cafe kiosk is a self-sustained, zero carbon footprint unit that can be deployed anywhere. Its small size, requiring only one parking space, makes it easy to set up and operate. The kiosk is powered by renewable energy sources, making it environmentally friendly and cost-effective. Customers can enjoy a cup of coffee or a snack while reducing their carbon footprint.

## Features

- 36 kWh Battery Storage.
- 5 x 540-Watt Bifacial Solar Panel Array.
- 12 kW AC Power for Cafe Appliances and Air Conditioning.
- Can be loaded/transported/unloaded in Minutes with Integrated Hydraulic Lift System.
- 7 ft x 9 ft Air-Conditioned Interior for Manned and Unmanned Operations.
- Networked Monitoring Device Health, Energy Usage, Battery Level and Charging.
- 24-7 Portal Access Management and reporting.
- Open payment integrated.
- Media display for advertising.