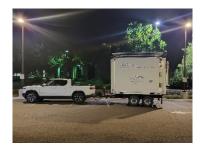

## Deployable Solar/Wind Powered Café Kiosk

A solar/wind powered deployable cafe kiosk is a self-sustained, zero carbon footprint unit that can be deployed anywhere. Its small size, requiring only one parking space, makes it easy to set up and operate. The kiosk is powered by renewable energy sources, making it environmentally friendly and cost-effective. Customers can enjoy a cup of coffee or a snack while reducing their carbon footprint.