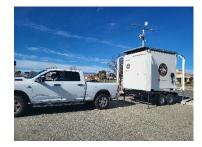

## Mobile Solar Powered Energy Hub

The first mobile solution providing instant on power for multiple applications where grid power is inaccessible or limited. Created for optimized clean energy EV charging, pop-up retail, advertising, and equipment support.

## Main Features

- 42 kWh to 120 kWh Battery Storage.
- 5 x 540-Watt Bifacial Solar Panel Array.
- 12 kW AC Power for EV Charging, Pop-Up Retail Appliances, and Emergence Power Outlets.
- Can be loaded/transported/unloaded in Minutes with Integrated Hydraulic Lift System.
- 7 ft x 9 ft Air-Conditioned Interior for Manned and Unmanned Operations.
- Networked Monitoring Device Health, Energy Usage, Battery Level and Charging.
- 24-7 Portal Access Management and reporting.
- Open payment integrated.
- Media display for advertising.