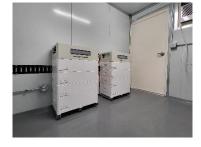

## Main Features

- 42 kWh to 120 kWh Battery Storage.
- 5 x 540-Watt Bifacial Solar Panel Array.
- 12 kW AC Power for EV Charging, Pop-Up Retail Appliances, and Emergence Power Outlets.
- Can be loaded/transported/unloaded in Minutes with Integrated Hydraulic Lift System.
- 7 ft x 9 ft Air-Conditioned Interior for Manned and Unmanned Operations.
- Networked Monitoring Device Health, Energy Usage, Battery Level and Charging.
- 24-7 Portal Access Management and reporting.
- Open payment integrated.
- Media display for advertising.