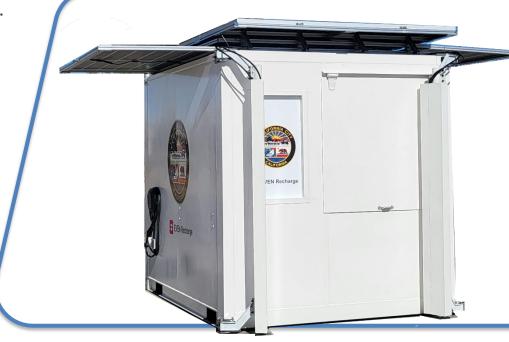

## Mobile Solar Powered Energy Hub

The first mobile solution providing instant on power for multiple applications where grid power is inaccessible or limited. Created for optimized clean energy EV charging, pop-up retail, advertising, and equipment support.

## Main Features

- 42 kWh to 120 kWh Battery Storage.
- 5 x 540-Watt Bifacial Solar Panel Array.
- 12 kW AC Power for EV Charging, Pop-Up Retail Appliances, and Emergence Power Outlets.
- Can be loaded/transported/unloaded in Minutes with Integrated Hydraulic Lift System.
- 7 ft x 9 ft Air-Conditioned Interior for Manned and Unmanned Operations.
- Networked Monitoring Device Health, Energy Usage, Battery Level and Charging.
- 24-7 Portal Access Management and reporting.
- Open payment integrated.
- Media display for advertising.